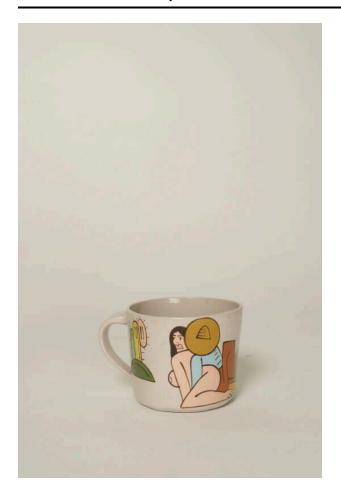

## **Description**

The subject of the ceramic cup is from the drawing, reference # 219, in this appraisal. Gus Foster commissioned the drawing and the subject of this item is the ceramic cup based on the drawing. A male figure wearing a blue shirt, brown pants and sombrero is copulating with a nude female. On either side of the handle is a green, yellow and pink cactus. The cup and handle surface is a glazed ivory. The cup is housed in a glass-sided rectangular wood box designed by and manufactured for Ken Price.