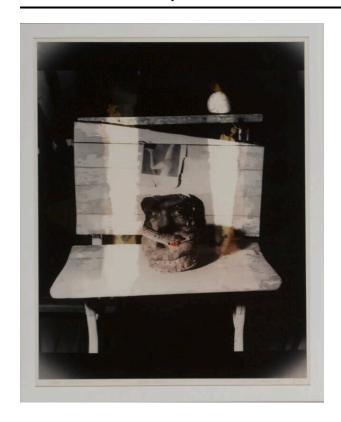

## **Description**

This image is surreal, psychological and illusive, invoking memory and perception on a subliminal level. A coiled rattlesnake is sitting on the mid section of a white, bright bench in the color photograph. Looking out from the center of the coils there is a creased photograph of the eye portion of a face. A photograph of the legs and buttock of a figure upside down is attached to the back of the bench. A light baseball form is at the right top of the bench. The remainder of the photograph is in shadow.