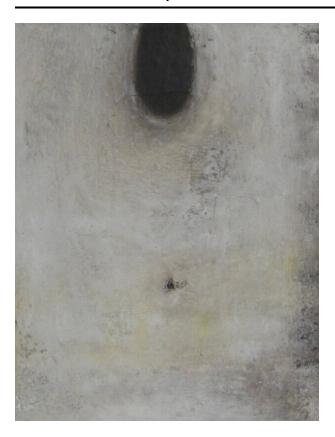

### **Description**

This abstract work has a heavily painted surface in whites and black and grey. There is a hint of yellow at the bottom left and center. At the upper middle a black 3" oval drops from the edge. Below the oval at 8" is another, very small indented black circle piercing into the canvas. Fascinated with decay and space Keefe works with oils, ashes from wood stoves, powdered pigments, and other materials. These materials are built up in a long process of application, which eventually leads to a thick hard heavily textured surface.