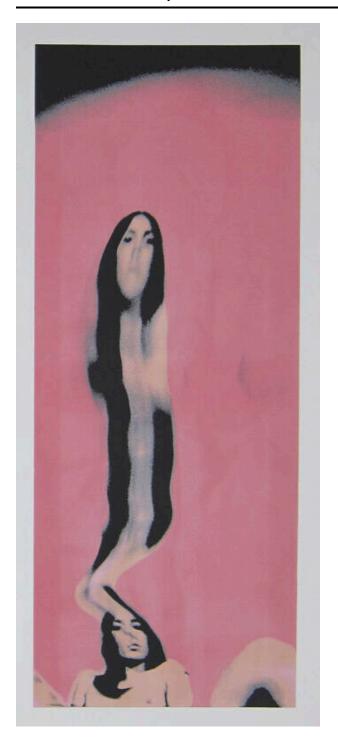

## **Description**

Emanating at lower left is a female nude upper torso, and frontal view of her face surrounded by long black hair . From her forehead an elongated torso, face and hair ascend. The background surface is a flocked pink; the skin tones are a nude color. hair and facial features are black. The top edge of the print is black. It is as though one is before a "Funhouse Mirror." The work is a serigraph of a photograph. The edition is 60.