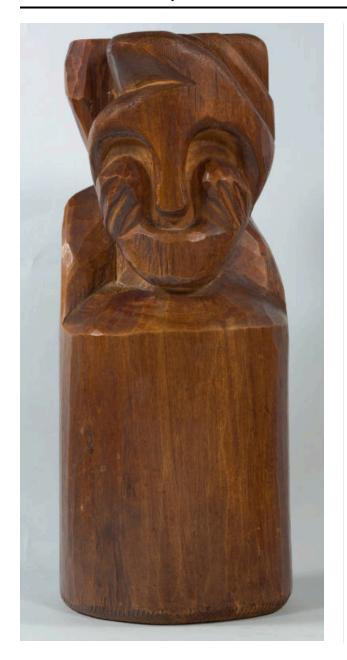

## Description

Carved of a single piece, the abstracted and geometrical form of a man isin the simple frontal posture of devotion. The head is segmented toward the top, and the features, carved in deep relief are a play of continuous elliptical line; the cheeks are notched. The body of the figure is rounded and elevated at the sides. The effect from the front is that of a man with arms and hands raised in a gesture of prayer. The back is smooth without carved elements. The top of the head is notched for use as a candleholder.

## **Dimensions**

 $13 \times 6 \times 7$  in.  $(33 \times 15.2 \times 17.8 \text{ cm})$