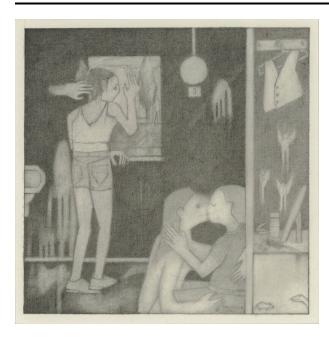

### **Description**

Drawing depicts an embracing couple in the lower right foreground against a darker interior. A man in shorts stands at the window looking out at a landscape as a hand reaches toward him from the left. On the right a vest hangs with floating winged figures, objects on a shelf, and a mouse and whimscial creature below. Juxtaposed imagery, and tonal variations and contrasts are used for an ethereal effect.