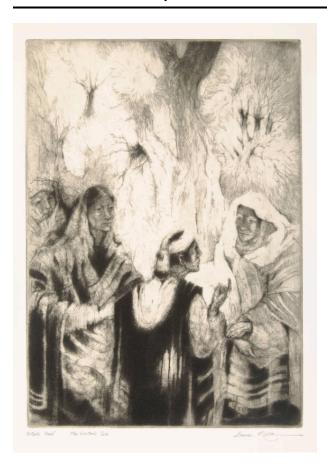

# The Visitor's Tale

**Date** 1971

**Primary Maker**Gene Kloss

## **Description**

In this representation, three figures listen intently to the visitor, whose back is to the viewer. All wear traditional clothing, wrapped in blankets and shawls with interesting variation. Compositionally, the visitor is emphasized, wearing the darkest clothing and placed in the center foreground, while the other figures form a triangular structure. A light, hazy backdrop of trees adds to the dreamy aspect of the subject.